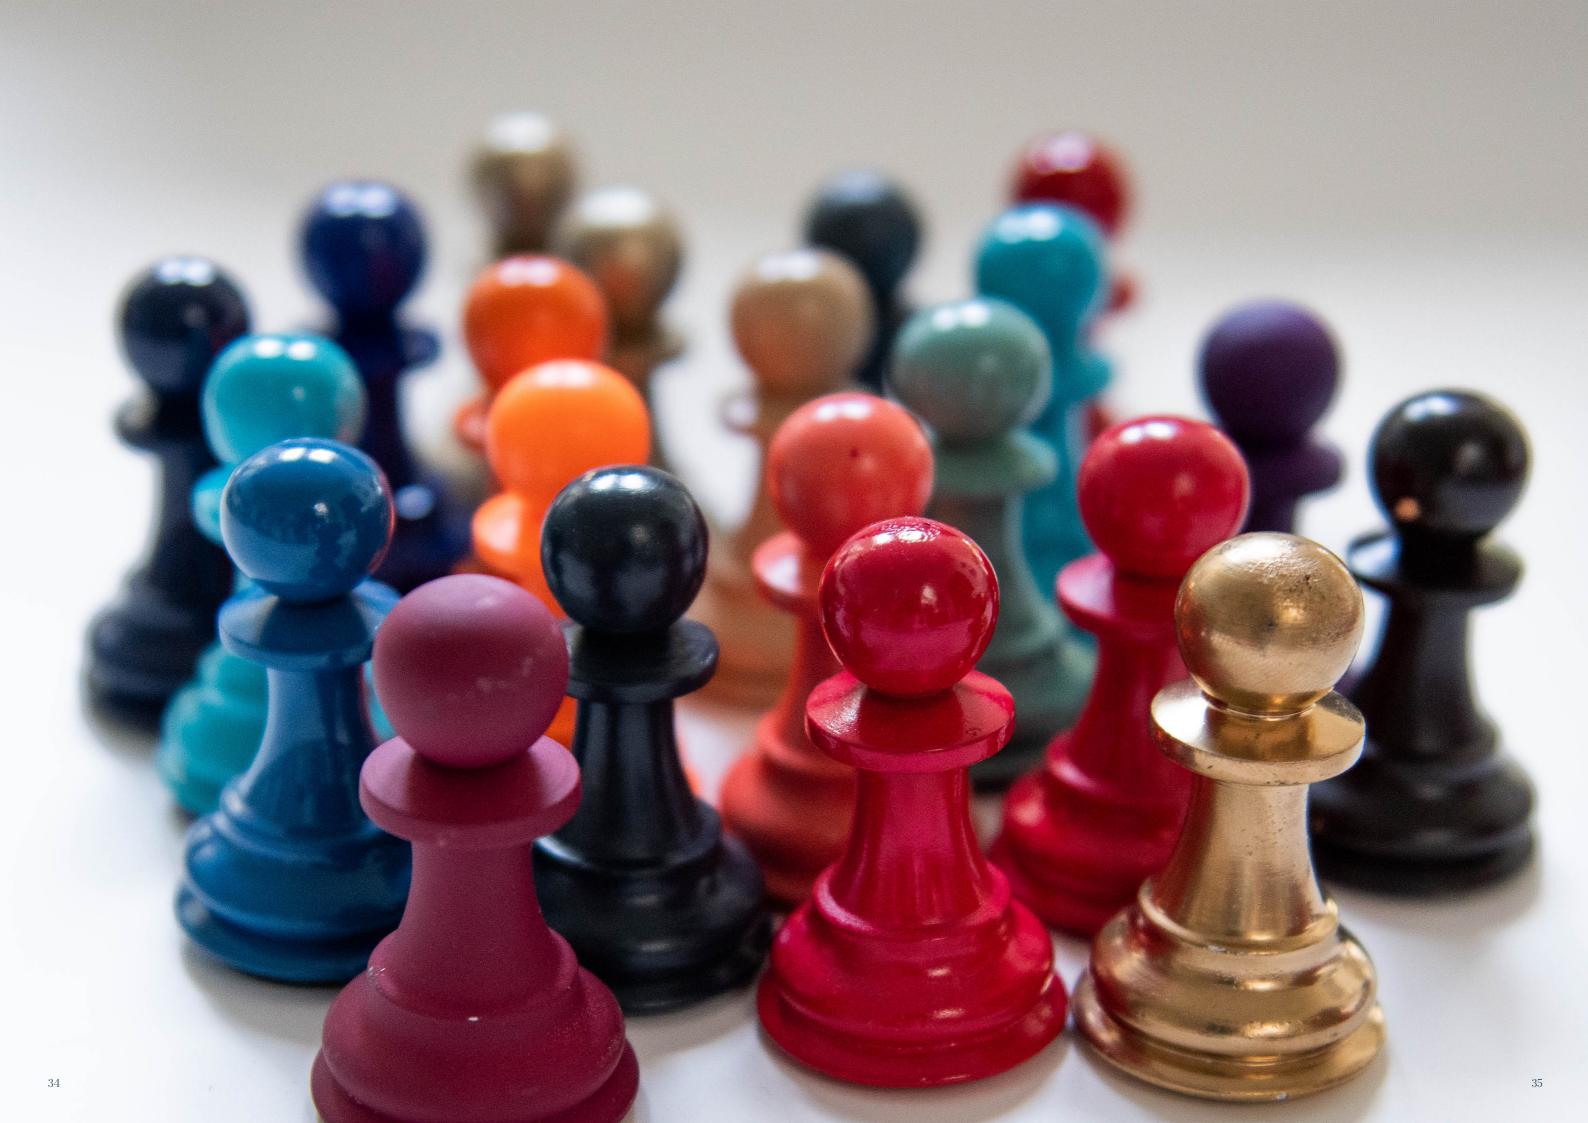

NG

jersey.

protection.

Hand-painted, finished and assembled in London, England. Choose any combination of lacquer colours for your pieces to match your interior design, company's branding or team's

Our luxury hardwood pieces are produced to a high standard and coated with two layers of base-coat primer, painted with two coats of high-gloss paint and finished with two coats of lacquer, to produce a deep glossy and durable finish for added

### **Chess Pieces**

Heritage – Hardwoods Ebony & Boxwood, weighted, machine turned & hand carved and hand polished. Sizes vary between 5cm & 10cm. (Match to Maple, Maple/Poplar & Fully Bespoke chess boards). Bold – Hardwood, Boxwood, weighted, machine turned & hand carved, painted in England with two layers of base-coat primer, two layers of high-gloss paint and two layers of crystal-clear lacquer for a wonderful lustre and hand-feel. Sizes vary between 5cm & 10cm. (Match to all chess boards).