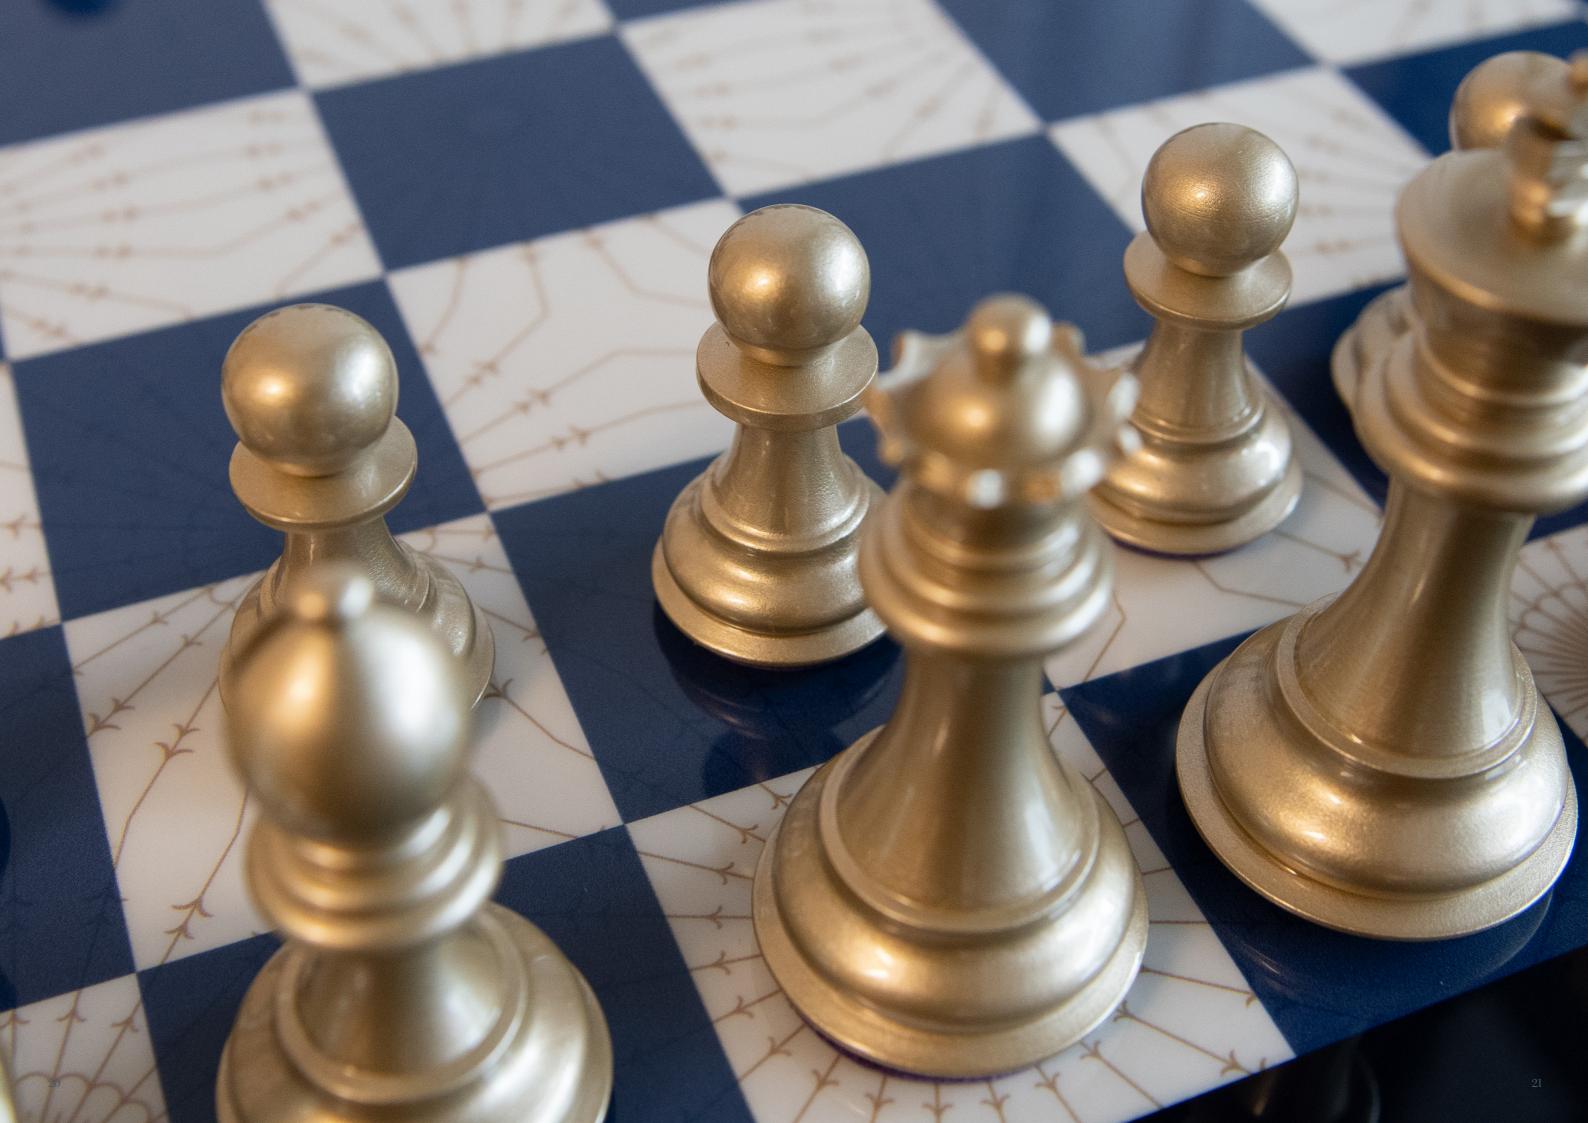

### **Chess Pieces**

Heritage – Hardwoods Ebony & Boxwood, weighted, machine turned & hand carved and hand polished. Sizes vary between 5cm & 10cm. (Match to Maple, Maple/Poplar & Fully Bespoke chess boards). Bold – Hardwood, Boxwood, weighted, machine turned & hand carved, painted in England with two layers of base-coat primer, two layers of high-gloss paint and two layers of crystal-clear lacquer for a wonderful lustre and hand-feel. Sizes vary between 5cm & 10cm. (Match to all chess boards).

Fully bespoke - Designs, materials and colours of your choice. Every chess piece is meticulously finished with a premium Italian Napa leather base felt, showcasing the Purling logo elegantly embossed in 18-carat gold