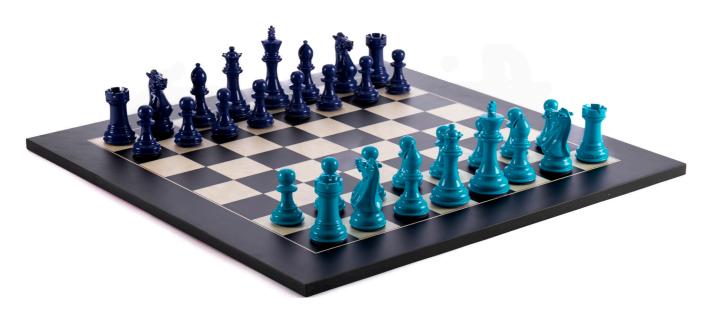

PURLINGO

Featured : Hambledon Bespoke Bold Chess Set

7

Choose from any Purling chess piece colours to match the colour scheme or design of your desire. Please contact info@purling.com for more details.

PL

NG

jersey.

protection.

Hand-painted, finished and assembled in London, England. Choose any combination of lacquer colours for your pieces to match your interior design, company's branding or team's

Our luxury hardwood pieces are produced to a high standard and coated with two layers of base-coat primer, painted with two coats of high-gloss paint and finished with two coats of lacquer, to produce a deep glossy and durable finish for added

### **Chess Pieces**

Heritage – Hardwoods Ebony & Boxwood, weighted, machine turned & hand carved and hand polished. Sizes vary between 5cm & 10cm. (Match to Maple, Maple/Poplar & Fully Bespoke chess boards). Bold – Hardwood, Boxwood, weighted, machine turned & hand carved, painted in England with two layers of base-coat primer, two layers of high-gloss paint and two layers of crystal-clear lacquer for a wonderful lustre and hand-feel. Sizes vary between 5cm & 10cm. (Match to all chess boards).