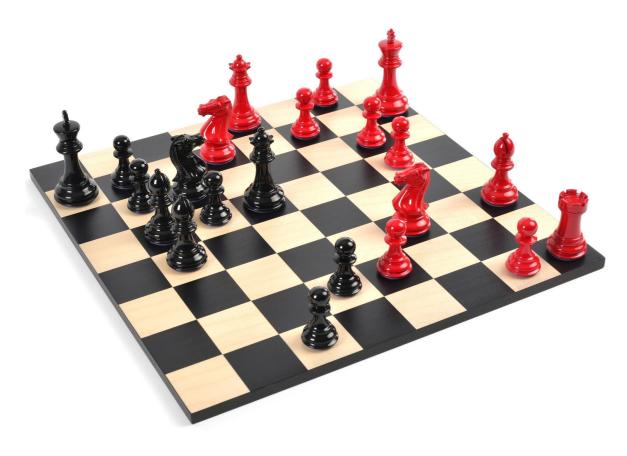

PURLINGO

Featured : Hambledon Bespoke Bold Chess Set

7

Choose from any Purling chess piece colours to match the colour scheme or design of your desire. Please contact info@purling.com for more details.

PL