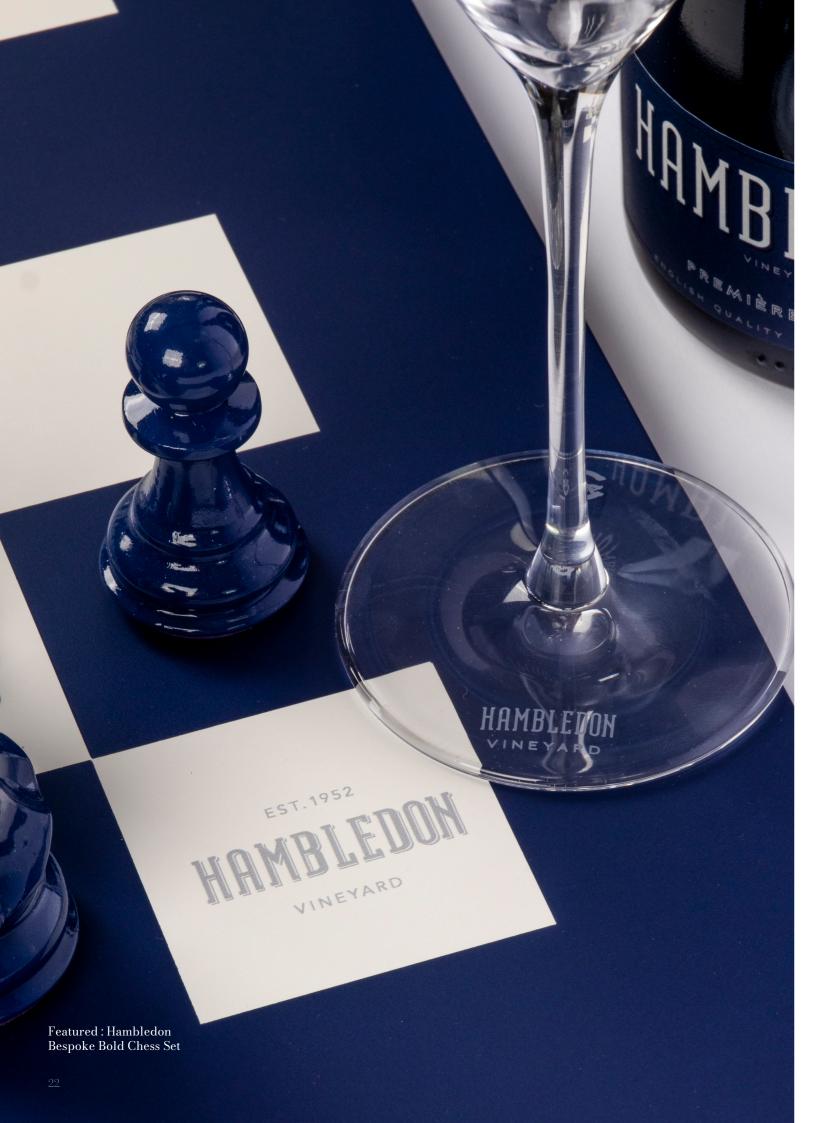

PURLINGO

Featured : Hambledon Bespoke Bold Chess Set

7

Choose from any Purling chess piece colours to match the colour scheme or design of your desire. Please contact info@purling.com for more details.

PL