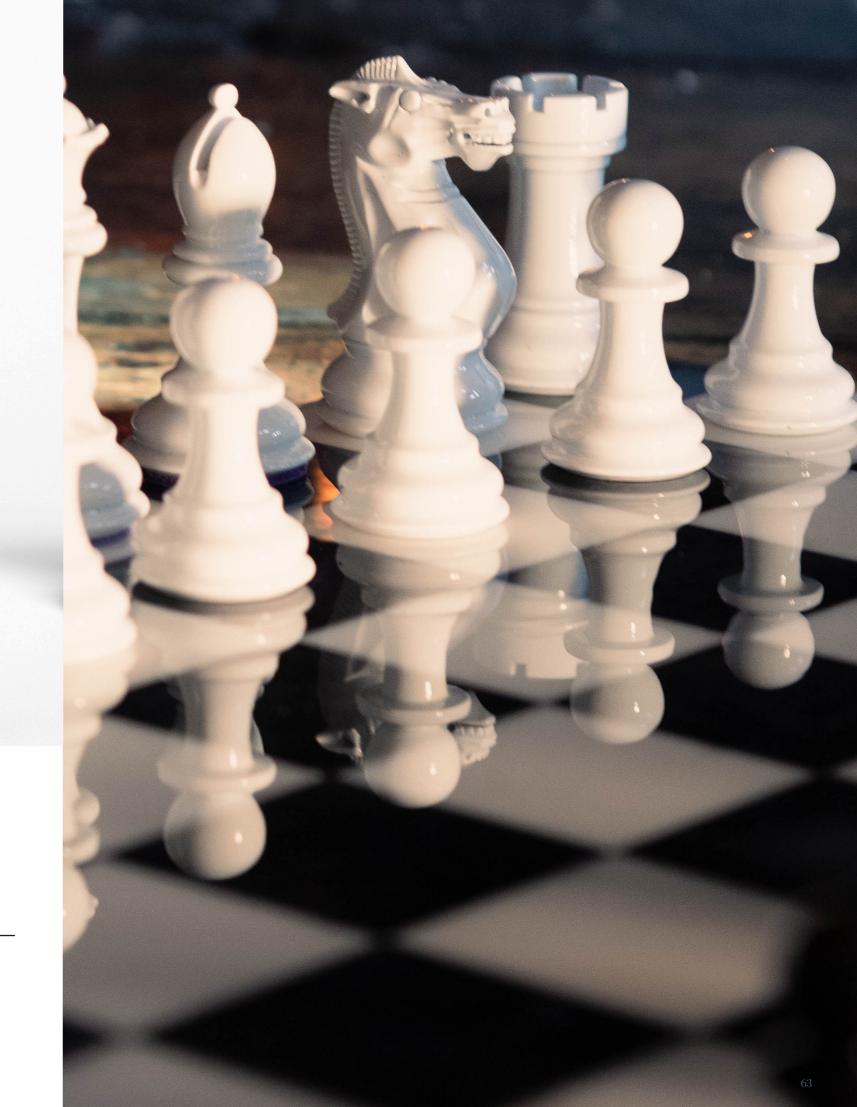

### **Chess Pieces**

Heritage – Hardwoods Ebony & Boxwood, weighted, machine turned & hand carved and hand polished. Sizes vary between 5cm & 10cm. (Match to Maple, Maple/Poplar & Fully Bespoke chess boards). Bold – Hardwood, Boxwood, weighted, machine turned & hand carved, painted in England with two layers of base-coat primer, two layers of high-gloss paint and two layers of crystal-clear lacquer for a wonderful lustre and hand-feel. Sizes vary between 5cm & 10cm. (Match to all chess boards).

Fully bespoke - Designs, materials and colours of your choice. Every chess piece is meticulously finished with a premium Italian Napa leather base felt, showcasing the Purling logo elegantly embossed in 18-carat gold