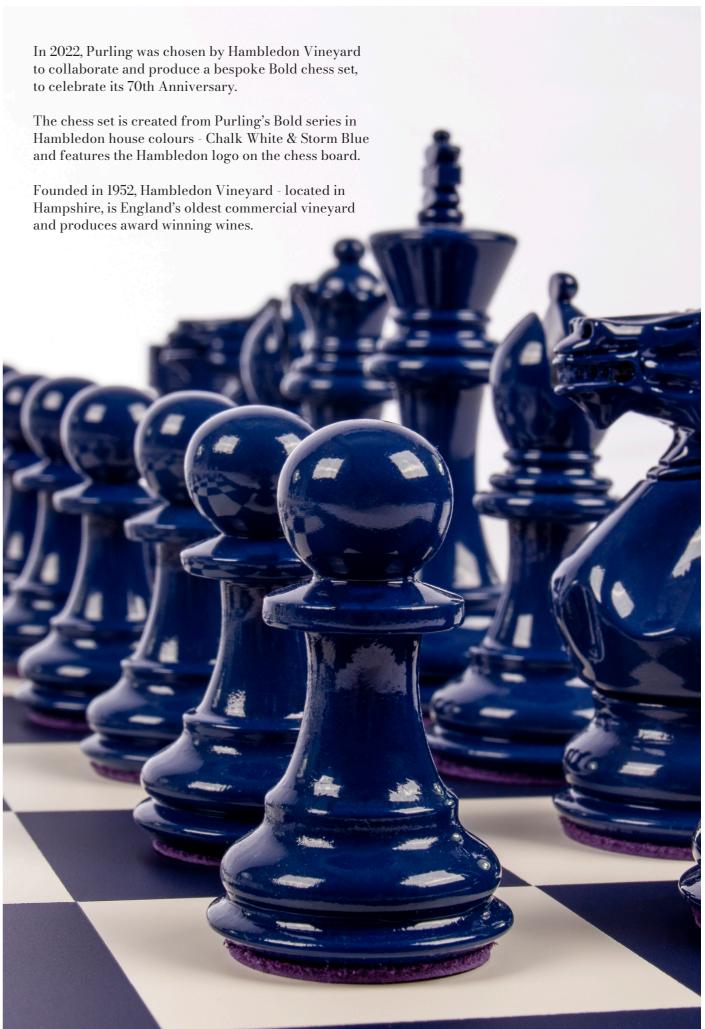

PURLINGO

Featured : Hambledon Bespoke Bold Chess Set

7

Choose from any Purling chess piece colours to match the colour scheme or design of your desire. Please contact info@purling.com for more details.

PL