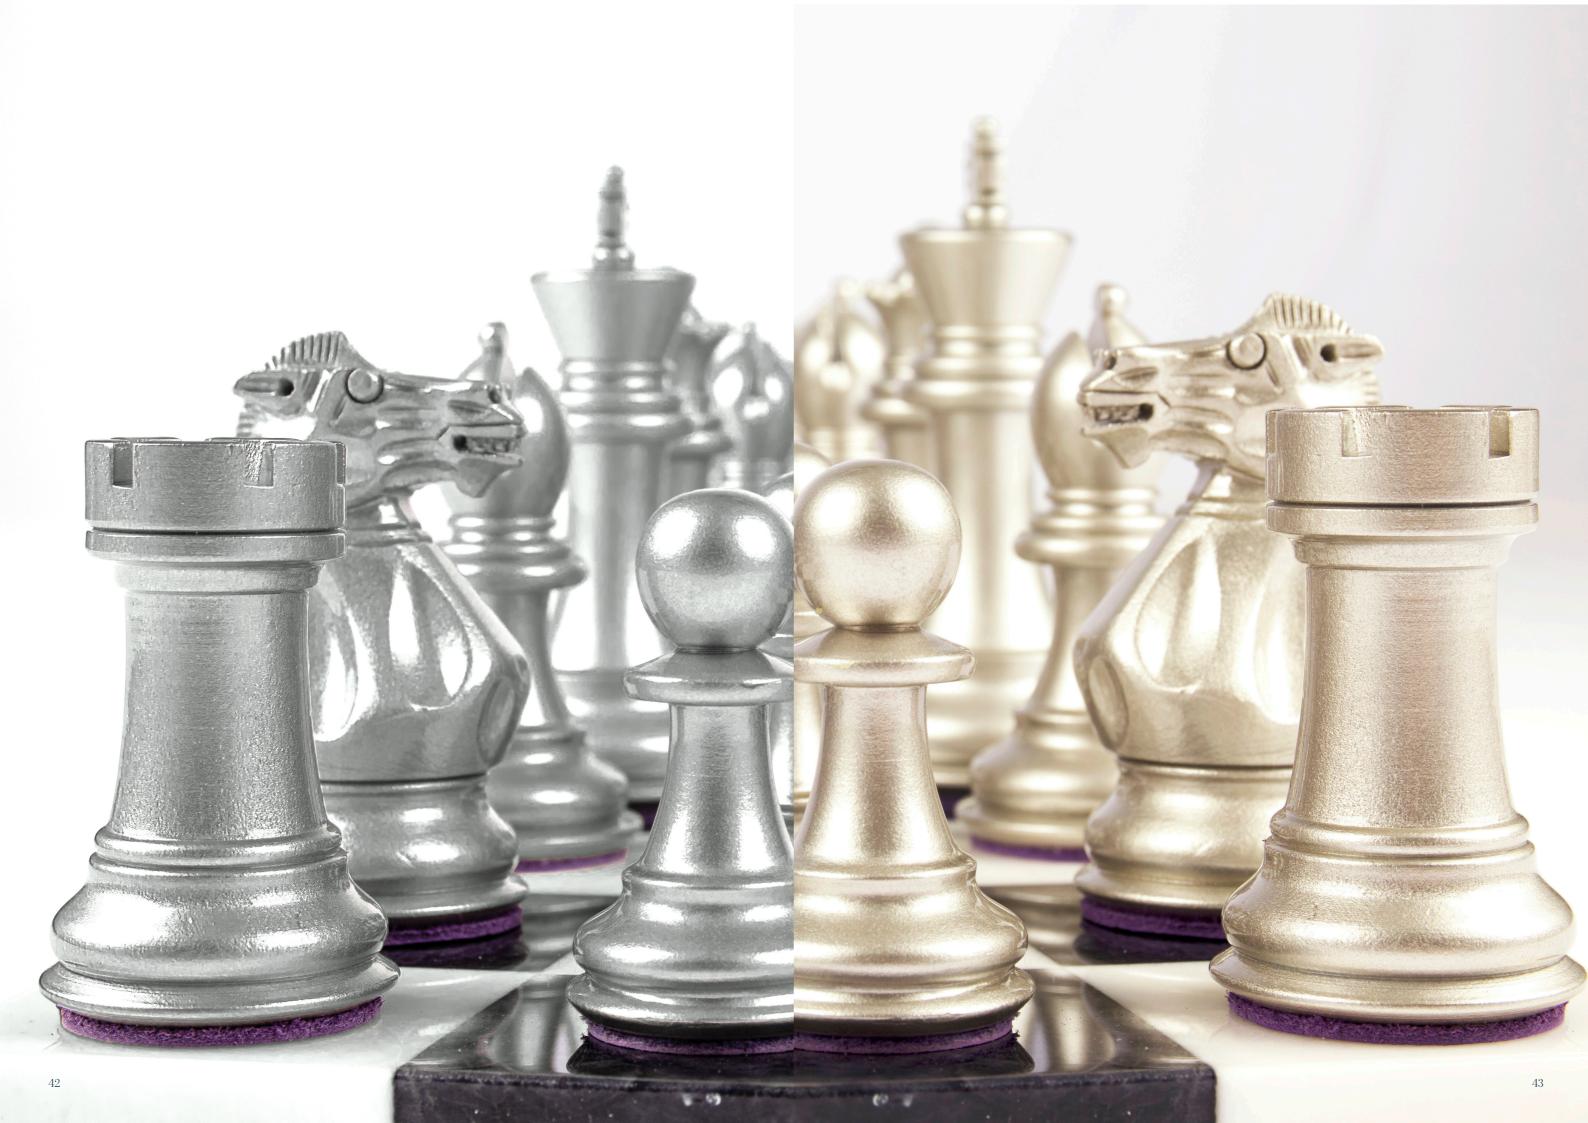

PURLINGO

Featured : Hambledon Bespoke Bold Chess Set

7

Choose from any Purling chess piece colours to match the colour scheme or design of your desire. Please contact info@purling.com for more details.

PL

NG

jersey.

protection.

Hand-painted, finished and assembled in London, England. Choose any combination of lacquer colours for your pieces to match your interior design, company's branding or team's

Our luxury hardwood pieces are produced to a high standard and coated with two layers of base-coat primer, painted with two coats of high-gloss paint and finished with two coats of lacquer, to produce a deep glossy and durable finish for added

### **Chess Pieces**

Heritage – Hardwoods Ebony & Boxwood, weighted, machine turned & hand carved and hand polished. Sizes vary between 5cm & 10cm. (Match to Maple, Maple/Poplar & Fully Bespoke chess boards). Bold – Hardwood, Boxwood, weighted, machine turned & hand carved, painted in England with two layers of base-coat primer, two layers of high-gloss paint and two layers of crystal-clear lacquer for a wonderful lustre and hand-feel. Sizes vary between 5cm & 10cm. (Match to all chess boards).

Fully bespoke - Designs, materials and colours of your choice. Every chess piece is meticulously finished with a premium Italian Napa leather base felt, showcasing the Purling logo elegantly embossed in 18-carat gold