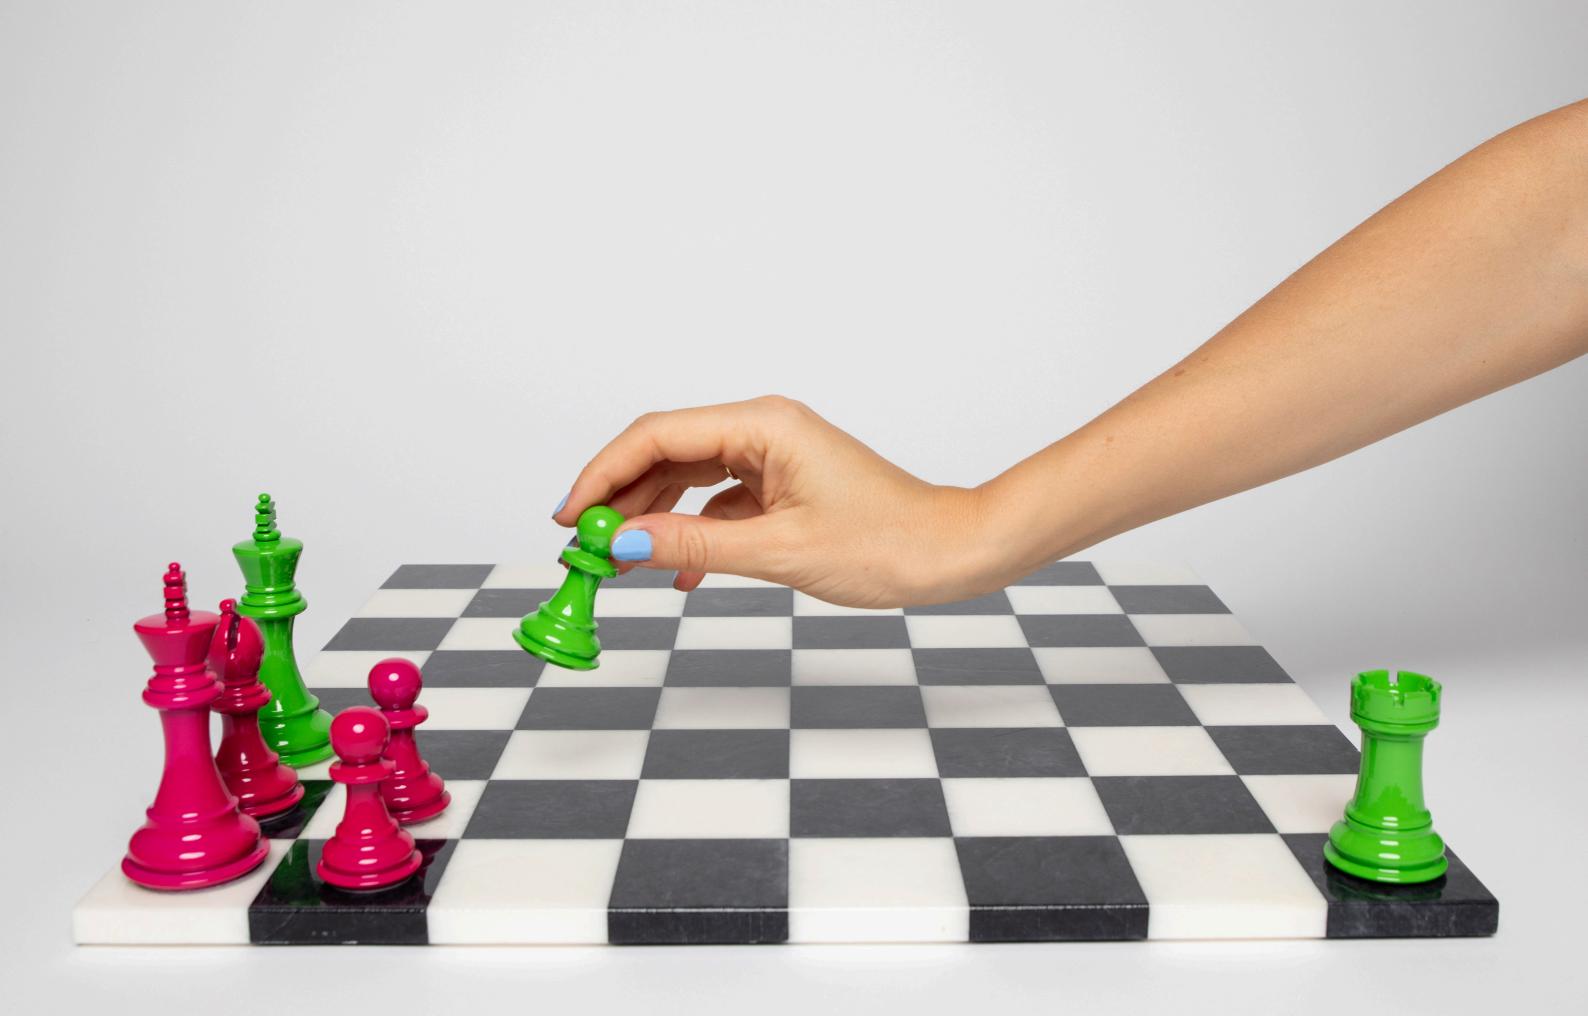

PURLINGO

Featured : Hambledon Bespoke Bold Chess Set

7

Choose from any Purling chess piece colours to match the colour scheme or design of your desire. Please contact info@purling.com for more details.

PL