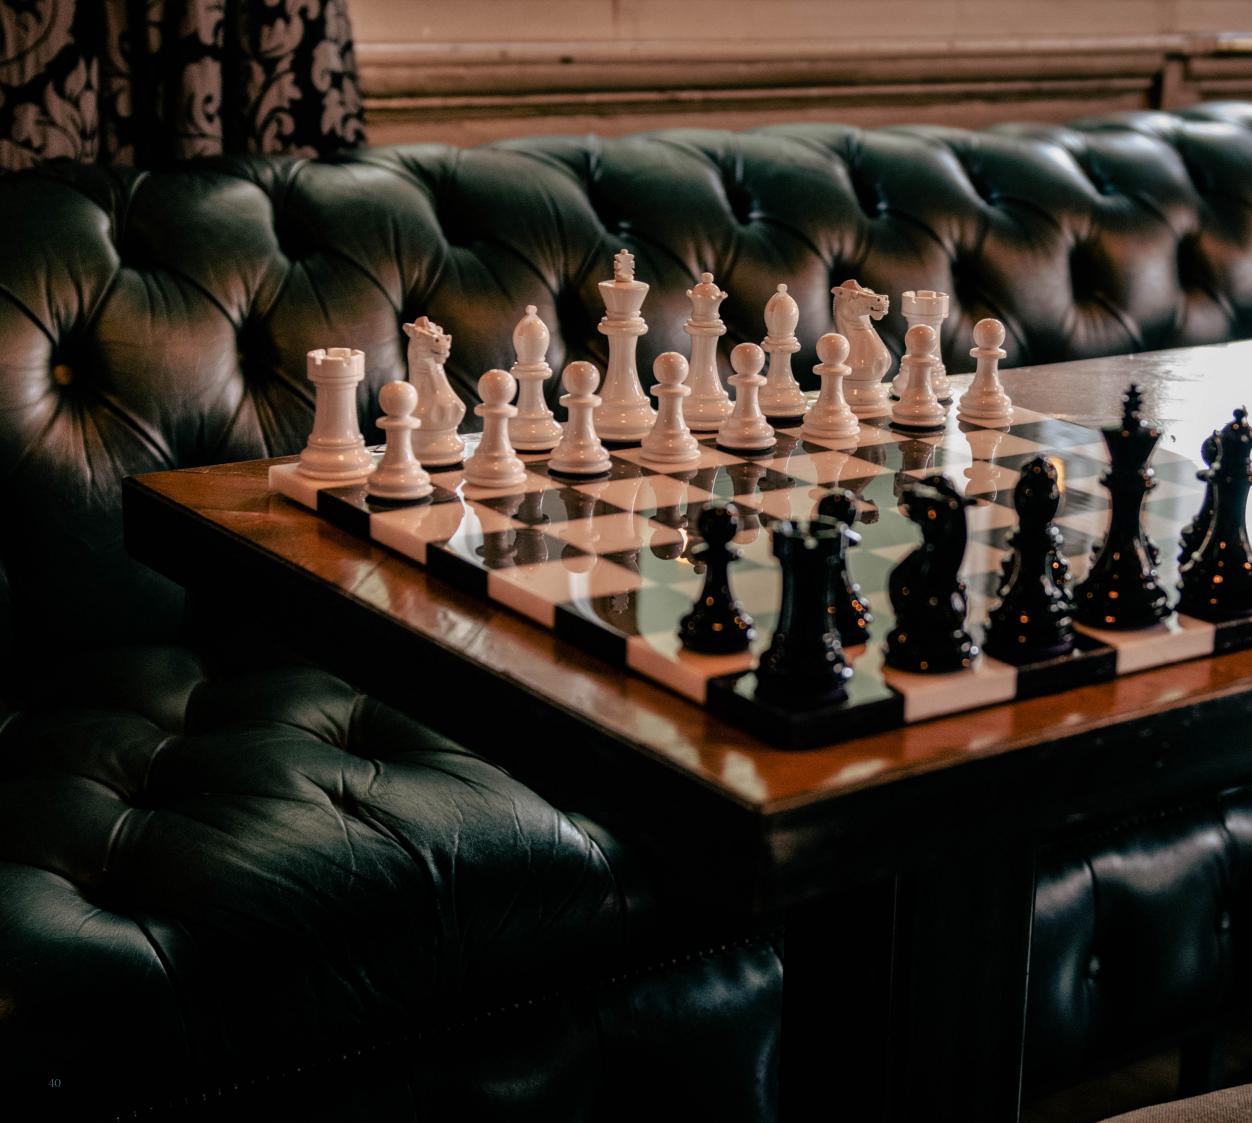

#### **Chess Boards**

Maple (unframed) 45cm x 45xm x 1cm Maple/Poplar (framed) 55cm x 55cm x 1cm Alabaster Stone 45xm x 45xm x 1cm. Fully bespoke with unique designs, printed & painted (size to your requirement).

Available as magnetic or non-magnetic, with a frame option on the reverse of the board, for table or wall hanging display and play.

Explore endless possibilities with our customisable chess boards, where you can add a personal touch by incorporating your own logos, initials, messages, or even inscribed plaques to make each board uniquely yours.

Featured: Purling Bold Chess Set with large Alabaster Stone Board.