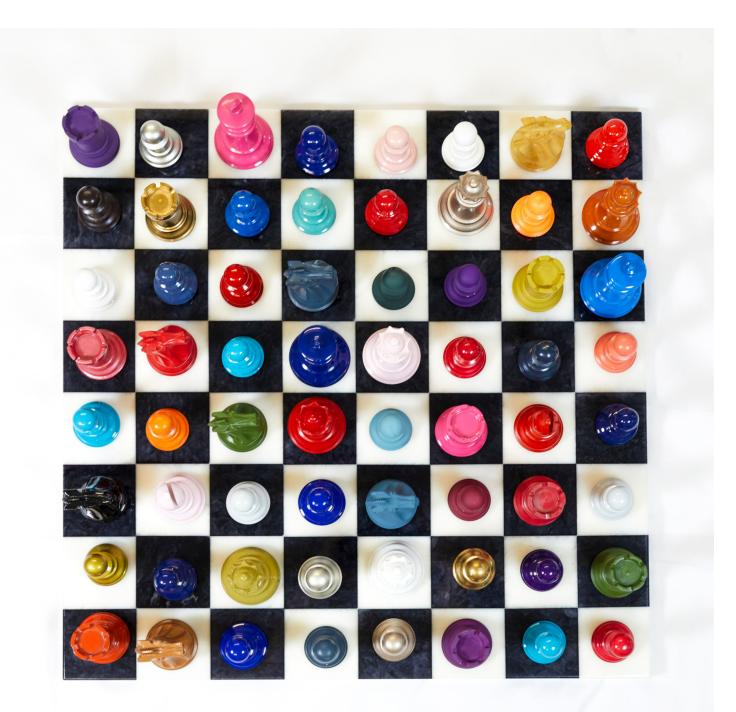

PURLINGO

Featured : Hambledon Bespoke Bold Chess Set

7

Choose from any Purling chess piece colours to match the colour scheme or design of your desire. Please contact info@purling.com for more details.

PL

NG

jersey.

protection.

Hand-painted, finished and assembled in London, England. Choose any combination of lacquer colours for your pieces to match your interior design, company's branding or team's

Our luxury hardwood pieces are produced to a high standard and coated with two layers of base-coat primer, painted with two coats of high-gloss paint and finished with two coats of lacquer, to produce a deep glossy and durable finish for added

### **Chess Pieces**

Heritage – Hardwoods Ebony & Boxwood, weighted, machine turned & hand carved and hand polished. Sizes vary between 5cm & 10cm. (Match to Maple, Maple/Poplar & Fully Bespoke chess boards). Bold – Hardwood, Boxwood, weighted, machine turned & hand carved, painted in England with two layers of base-coat primer, two layers of high-gloss paint and two layers of crystal-clear lacquer for a wonderful lustre and hand-feel. Sizes vary between 5cm & 10cm. (Match to all chess boards).