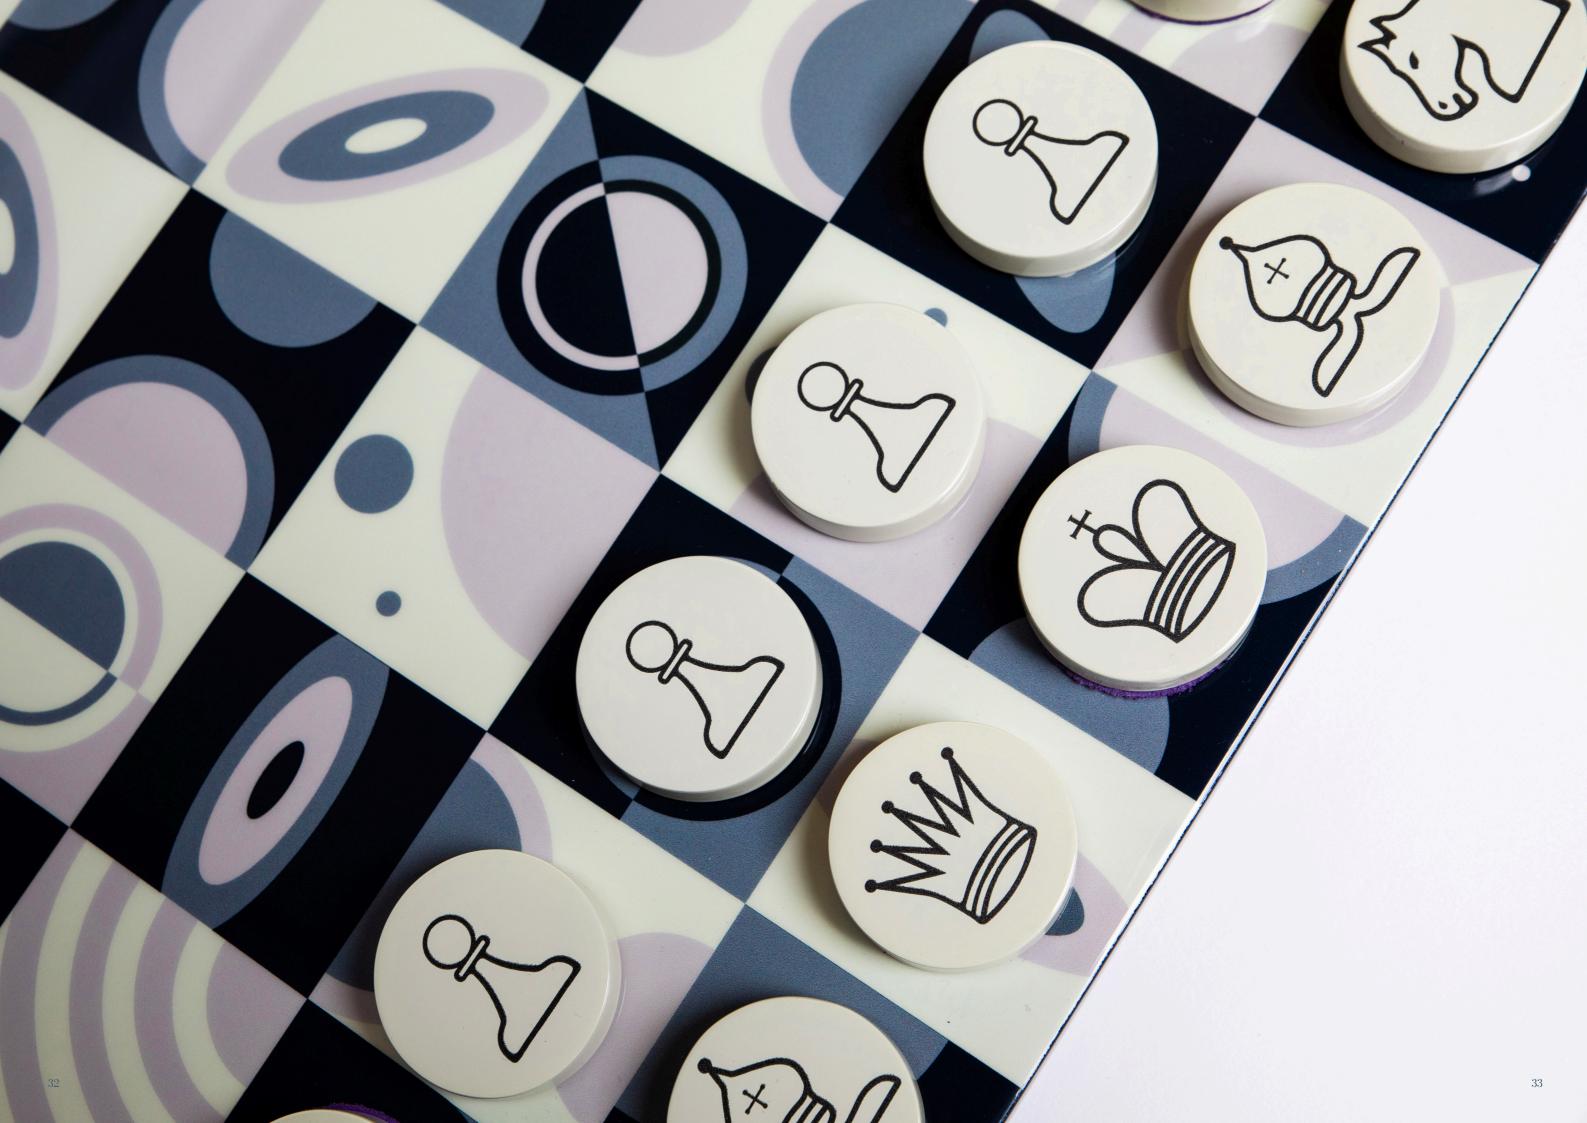

## Painted boards

Customise your game with the addition of initials, logos, private messages, images or QR codes and elevate your game to the highest personal level.

Options include – printing & laser engraving directly to the board, or a metal plaque affixed to the playing surface or reverse of the game board.