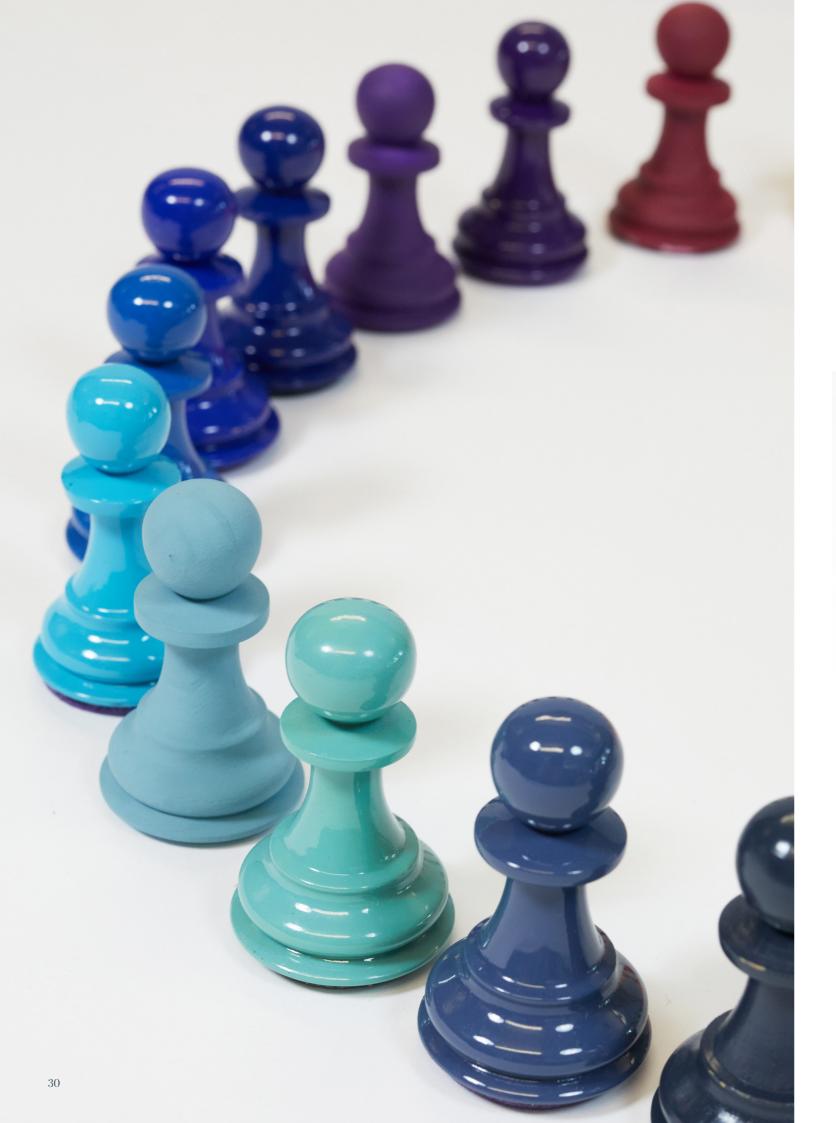

PURLINGO

Featured : Hambledon Bespoke Bold Chess Set

7

Choose from any Purling chess piece colours to match the colour scheme or design of your desire. Please contact info@purling.com for more details.

PL

NG

jersey.

protection.

Hand-painted, finished and assembled in London, England. Choose any combination of lacquer colours for your pieces to match your interior design, company's branding or team's

Our luxury hardwood pieces are produced to a high standard and coated with two layers of base-coat primer, painted with two coats of high-gloss paint and finished with two coats of lacquer, to produce a deep glossy and durable finish for added