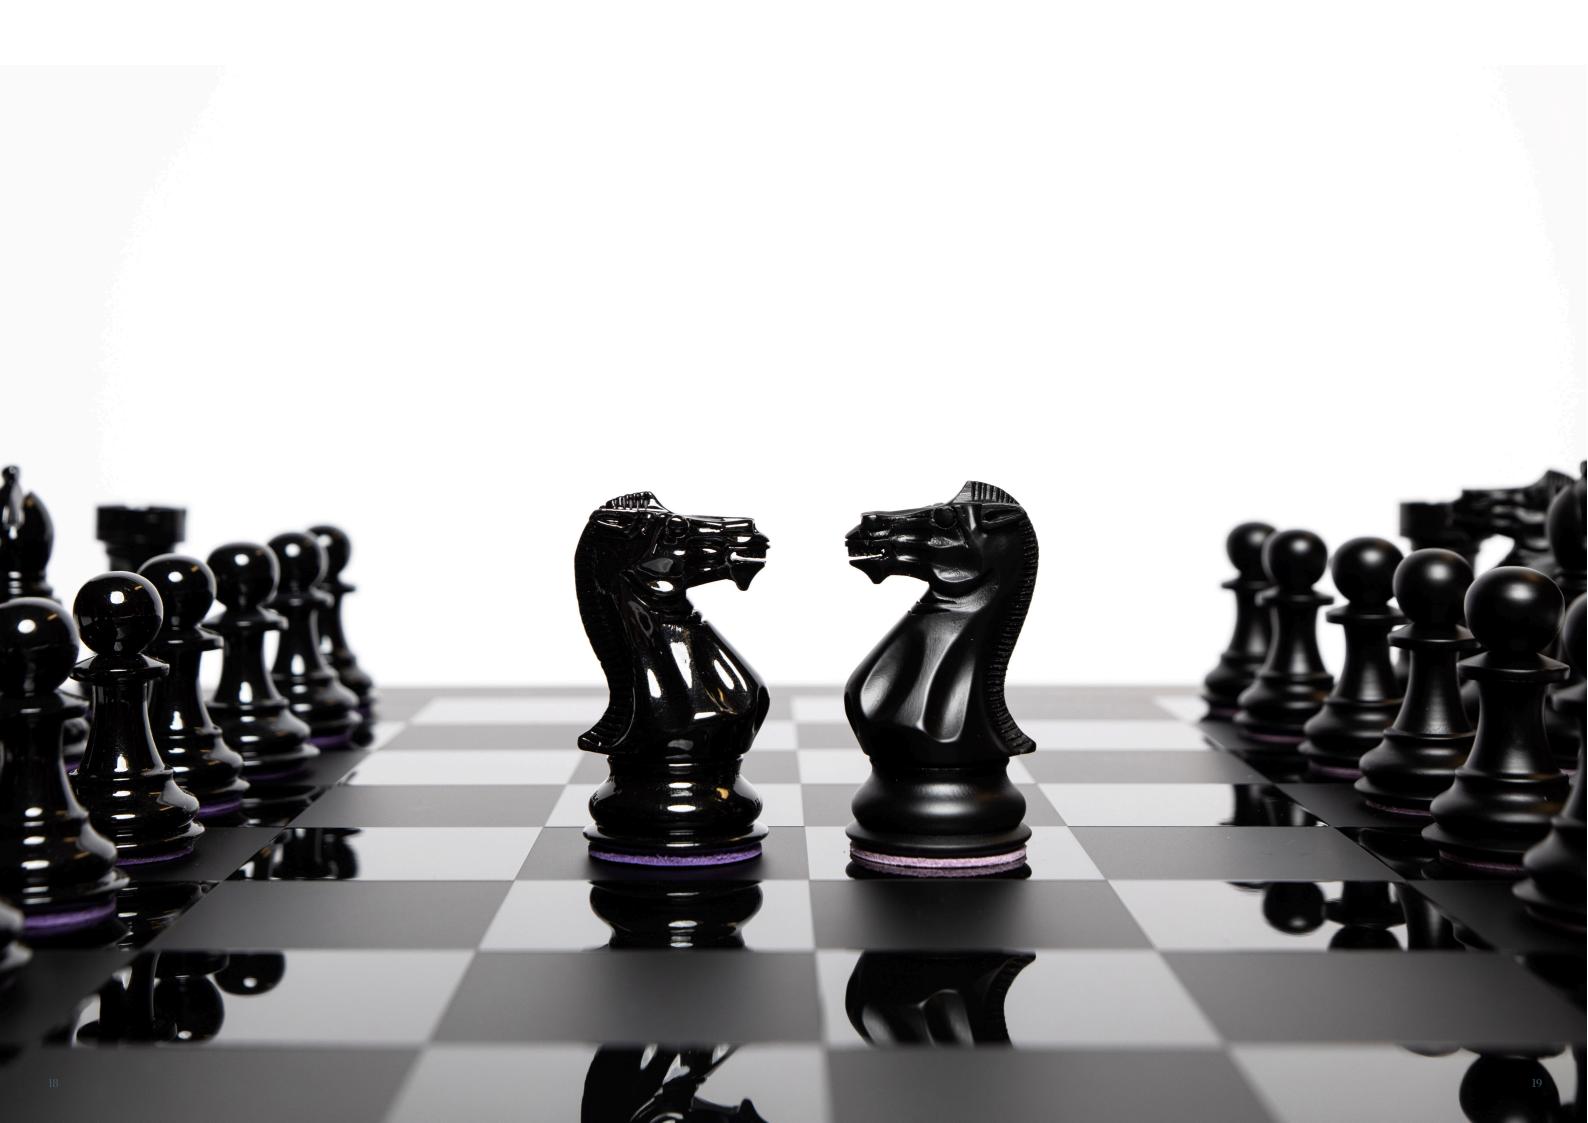

### **Chess Pieces**

Heritage – Hardwoods Ebony & Boxwood, weighted, machine turned & hand carved and hand polished. Sizes vary between 5cm & 10cm. (Match to Maple, Maple/Poplar & Fully Bespoke chess boards). Bold – Hardwood, Boxwood, weighted, machine turned & hand carved, painted in England with two layers of base-coat primer, two layers of high-gloss paint and two layers of crystal-clear lacquer for a wonderful lustre and hand-feel. Sizes vary between 5cm & 10cm. (Match to all chess boards).

Fully bespoke - Designs, materials and colours of your choice. Every chess piece is meticulously finished with a premium Italian Napa leather base felt, showcasing the Purling logo elegantly embossed in 18-carat gold