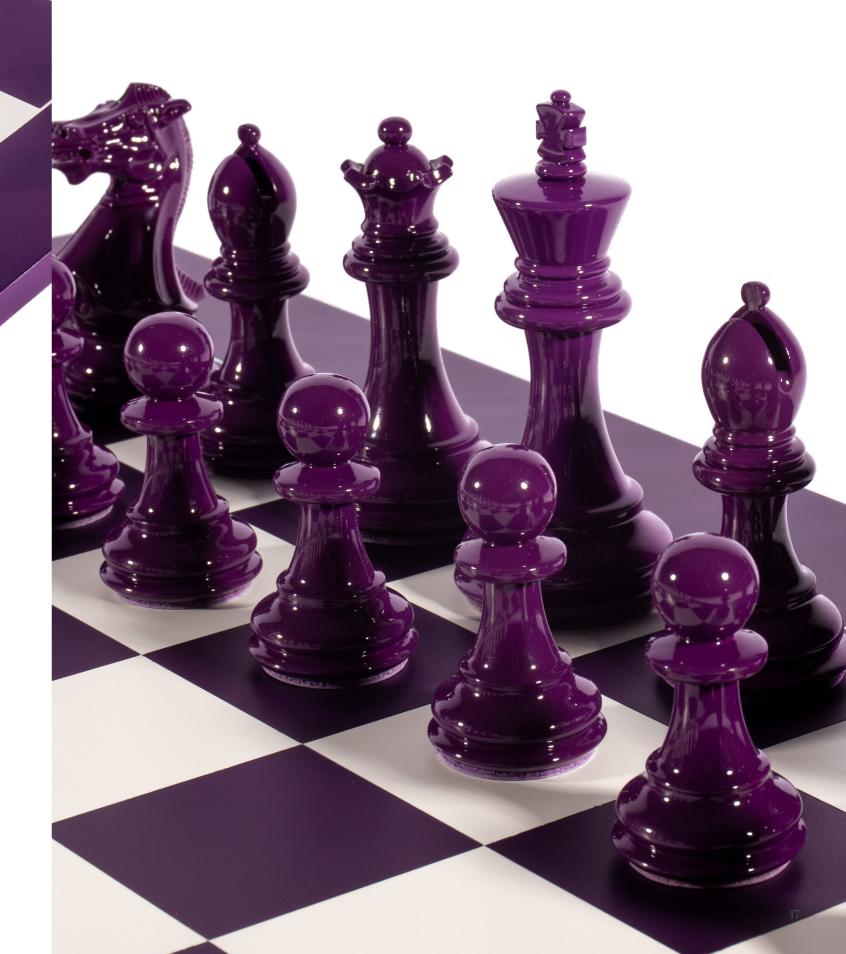

### **Chess Pieces**

Heritage – Hardwoods Ebony & Boxwood, weighted, machine turned & hand carved and hand polished. Sizes vary between 5cm & 10cm. (Match to Maple, Maple/Poplar & Fully Bespoke chess boards). Bold – Hardwood, Boxwood, weighted, machine turned & hand carved, painted in England with two layers of base-coat primer, two layers of high-gloss paint and two layers of crystal-clear lacquer for a wonderful lustre and hand-feel. Sizes vary between 5cm & 10cm. (Match to all chess boards).

Fully bespoke - Designs, materials and colours of your choice. Every chess piece is meticulously finished with a premium Italian Napa leather base felt, showcasing the Purling logo elegantly embossed in 18-carat gold

Featured: Purling Bold Chess Set with large Alabaster Stone Board.