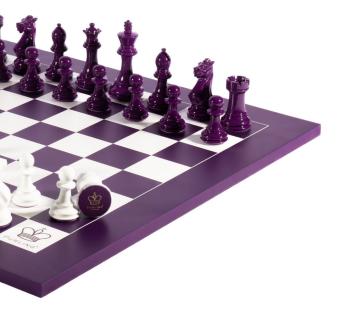

Featured: Purling Bold Chess Set with large Alabaster Stone Board.

### **Chess Pieces**

Heritage – Hardwoods Ebony & Boxwood, weighted, machine turned & hand carved and hand polished. Sizes vary between 5cm & 10cm. (Match to Maple, Maple/Poplar & Fully Bespoke chess boards). Bold – Hardwood, Boxwood, weighted, machine turned & hand carved, painted in England with two layers of base-coat primer, two layers of high-gloss paint and two layers of crystal-clear lacquer for a wonderful lustre and hand-feel. Sizes vary between 5cm & 10cm. (Match to all chess boards).