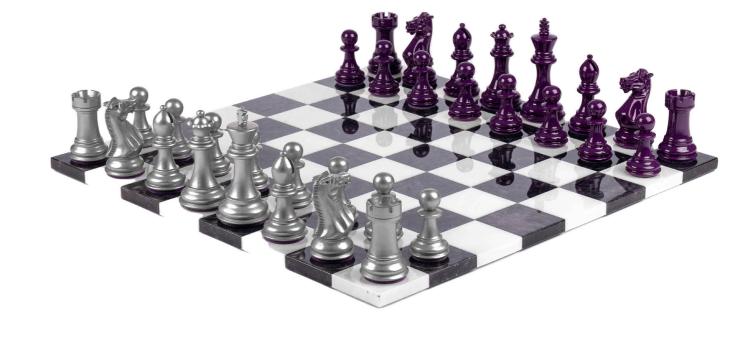

PURLINGO

Featured : Hambledon Bespoke Bold Chess Set

7

Choose from any Purling chess piece colours to match the colour scheme or design of your desire. Please contact info@purling.com for more details.

PL

NG

jersey.

protection.

Hand-painted, finished and assembled in London, England. Choose any combination of lacquer colours for your pieces to match your interior design, company's branding or team's

Our luxury hardwood pieces are produced to a high standard and coated with two layers of base-coat primer, painted with two coats of high-gloss paint and finished with two coats of lacquer, to produce a deep glossy and durable finish for added

### **Chess Pieces**

Heritage – Hardwoods Ebony & Boxwood, weighted, machine turned & hand carved and hand polished. Sizes vary between 5cm & 10cm. (Match to Maple, Maple/Poplar & Fully Bespoke chess boards). Bold – Hardwood, Boxwood, weighted, machine turned & hand carved, painted in England with two layers of base-coat primer, two layers of high-gloss paint and two layers of crystal-clear lacquer for a wonderful lustre and hand-feel. Sizes vary between 5cm & 10cm. (Match to all chess boards).